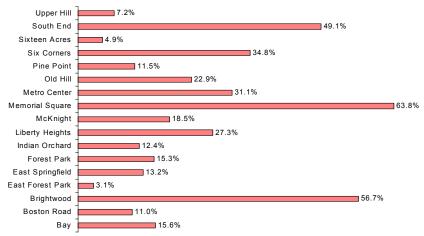

018.00 | Χ    | 3      | 81.9   | 8011.02 |   | 2      | 84.3   | 8001.00 |   | 5      | 72.0   |
| 8018.00 |      | 5      | 68.9   | 8011.01 | Χ | 1      | 86.6   | 8001.00 |   | 8      | 65.1   |

Source: Springfield Planning Department analysis of 2000 US Census

Springfield's low and moderate income neighborhoods are very diverse as indicated on the following charts (Figures E, F and G) that overview respectively the racial and Hispanic composition of each neighborhood.



Figure F

## Racial Composition of each of Springfield's Neighborhoods in 2000



\* Includes Hispanic

Source: Springfield Planning Department analysis of the 2000 US Census (Data based on sample and subject to sampling variability.)

Figure G

## Hispanic Population in each of Springfield's Neighborhoods in 2000



Source: Springfield Planning Department analysis of the 2000 US Census (Data based on sample and subject to sampling variability.)

Resources will be allocated to maximize the benefits to residents within the targeted areas. Public infrastructure, parks, and public facilities, typically thought of as "the brick and mortar" projects will be exclusively within target neighborhoods. Other expenditures will be targeted towards low to moderate income residents throughout the city. For example, HOME funds will be utilized to directly assist low income households to achieve homeownership, yet developer projects designed to improve housing stock will be predominately within the target areas.

ESG and HOPWA funds are targeted to meet the identified needs of the eligible populations within the geo