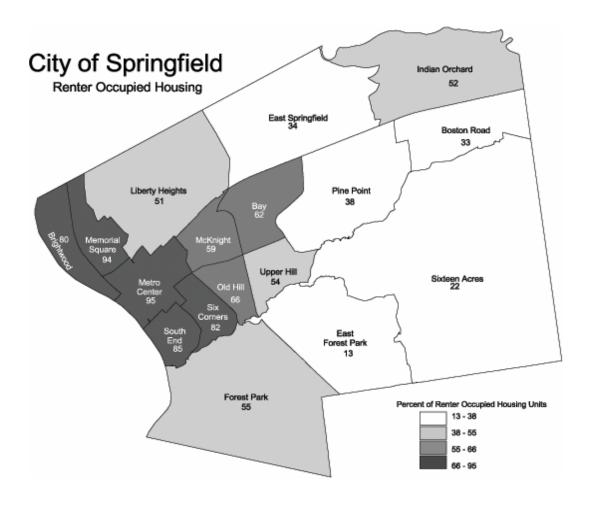

actuality Springfield truly has two distinct housing markets.

Overall 49% of Springfield housing stock is single family housing. Yet in some neighborhoods that percentage exceeds 80; while in the older more urban neighborhoods that rate falls to below 20%.

Homeownership rates mirror this pattern with the older urban neighborhoods averaging 5-20% of owner-occupancy vs. 67-86 % in outlying neighborhoods. Housing values and occupancy affordability correlate directly with these factors of stock and owner-occupancy.



Rental stock within Springfield is primarily pre-1940 stock in larger multi-family apartment blocks. Generally these properties are in need of modernization and in some cases significant rehabilitation. This stock has limited utility as housing for persons with disabilities.



The demand for affordable single family homes in stable neighborhoods has resulted in a significant increase in median sales prices.

Median Sales Price, Residental Units Springfield MA

| Calendar Year | 1-Family | Condo  | All Sales |
|---------------|----------|--------|-----------|
| 2005*         | 126,500  | 66,000 | 133,000   |
| 2004          | 118,900  | 89,414 | 124,000   |
| 2003          | 105,000  | 78,500 | 105,000   |
| 2002          | 92,000   | 78,950 | 90,000    |
| 2001          | 84,900   | 74,113 | 80,500    |
| 2000          | 76,000   | 73,200 | 74,000    |
| %Change 2000  |          |        |           |
| 2004          | 56.4%    | 22.2%  | 67.6%     |

Source: The Warren Group

| Springfield Spring |                                                 |