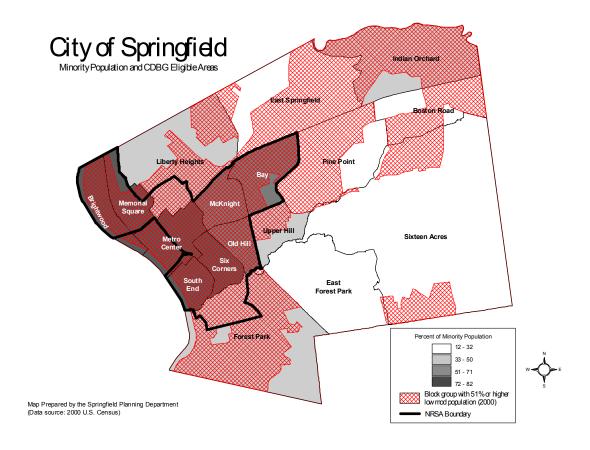

be needed to include all of these neighborhoods in the NRSA, additional criteria was established by the City of Springfield to limit the size of the NRSA to only those neighborhoods and neighborhood sections that had the greatest need.



The City of Springfield established the following additional criteria to determine what neighborhoods and neighborhood sections should be included in the NRSA:

- Neighborhoods or neighborhood sections where the minority population is higher than 51% of all neighborhood residents;
- Neighborhoods with active neighborhood groups, CDC's, and key stakeholders where the successful implementation of the NRSA plan is likely.

The final determination for creating the boundary for the NRSA is illustrated in the map below that combines all of the above criteria.



As shown on the map there are notable neighborhoods and neighborhood sections that are not included because they do not meet a sufficient threshold of the above criteria. More specifically Metro Center is not included because it is not predominately residential; Indian Orchard, East Springfield, Boston Road, Pine Point, Bay, McKnight, Sixteen Acres, Liberty Heights and Forest Park are not included because they do not have large percentages of minority residents and most are not contiguous to other neighborhoods with greater needs. By limiting the size of the NRSA the City of Springfield will be better able to focus available resources in those neighborhoods with the greatest need for revitalization and foster sustainable positive changes that benefit NRSA residents.

### 4. Need for NRSA