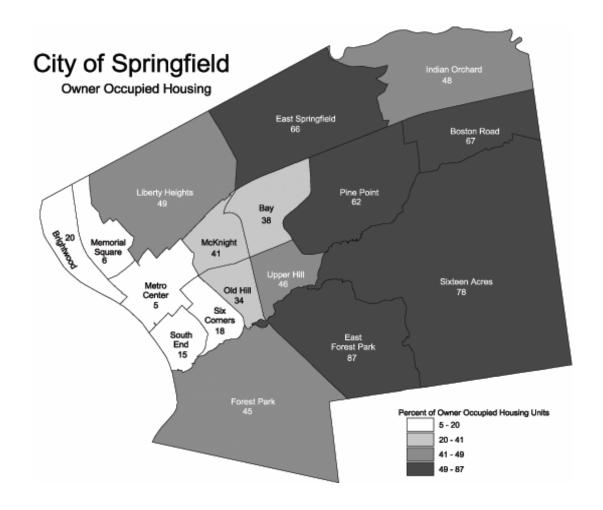

ancies greater than 1.51 persons per room. In 2000, 1.3 percent of occupied housing units lacked complete plumbing facilities, 1.1 percent lacked complete kitchen facilities, and 2.3 percent had no telephone service.

An analysis of the City's 61,172 housing demonstrates that in actuality Springfield truly has two distinct housing markets.

Overall 49% of Springfield housing stock is single family housing. Yet in some neighborhoods that percentage exceeds 80; while in the older more urban neighborhoods that rate falls to below 20%.

Homeownership rates mirror this pattern with the older urban neighborhoods averaging 5-20% of owner-occupancy vs. 67-86 % in outlying neighborhoods. Housing values and occupancy affordability correlate directly with these factors of stock and owner-occupancy.



Rental stock within Springfield is primarily pre-1940 stock in larger multi-family apartment blocks. Generally these properties are in need of modernization and in some cases significant rehabilitation. This stock has limited utility as housing for persons with disabilities.



The demand for affordable single family homes in stable neighborhoods has resulted in a significant increase in median sales prices.

Median Sales Price, Residental Units Springfield MA

| Calendar Year | 1-Family | Condo  | All Sales |
|---------------|----------|--------|-----------|
| 2005*         | 126,500  | 66,000 | 133,000   |
| 2004          | 118,900  | 89,414 | 124,000   |
| 2003          | 105,000  | 78,500 | 105,000   |
| 2002          | 92,000   | 78,950 | 90,000    |
| 2001          | 84,900   | 74,