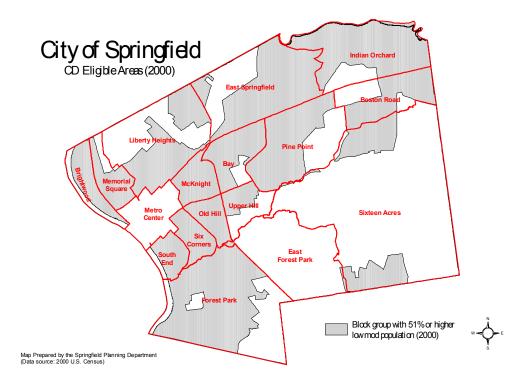

pproving locally determined strategies to address primarily distressed residential areas for revitalization. These areas are known as Neighborhood Revitalization Strategy Areas (NRSA).

The map below indicates block groups with 51% or higher low-to-moderate income population in primarily residential areas. Most of the these block groups are contiguous and thus would be potentially eligible to be included within a NRSA under HUD guidelines. Given the enormity of the number of block groups falling within this category and the substantial resources that would be needed to include all of these neighborhoods in the NRSA, additional criteria was established by the City of Springfield to limit the size of the NRSA to only those neighborhoods and neighborhood sections that had the greatest need.



The City of Springfield established the following additional criteria to determine what neighborhoods and neighborhood sections should be included in the NRSA:

- Neighborhoods or neighborhood sections where the minority population is higher than 51% of all neighborhood residents;
- Neighborhoods with active neighborhood groups, CDC's, and key stakeholders where the successful implementation of the NRSA plan is likely.

The final determination for creating the boundary for the NRSA is illustrated in the map below that combines all of the above criteria.



As shown on the map there are notable neighborhoods and neighborhood sections that are not included because they do not meet a sufficient threshold of the above criteria. More specifically Metro Center is not included because it is not