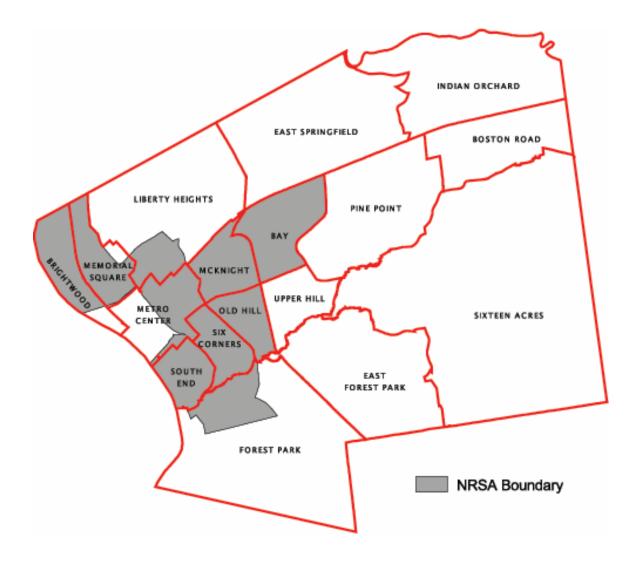

ment Services                 | Н        | HOPWA, Public           |
| HOPWA Technical Assistance                                 | М        | HOPWA                   |

# Other Narrative

Include any Action Plan information that was not covered by a narrative in any other section.

# **Neighborhood Revitalization Strategy Area**

### 1. Statement of Goals

The City of Springfield is poised to intensify efforts to fundamentally change its urban neighborhoods that are located within the proposed Neighborhood Revitalization Strategy Area (NRSA). These communities are home to some of the City's poorest residents and have a wealth of ethnic diversity. The residents, businesses owners, and key stakeholders within the NRSA are dynamic, diverse, and eager for positive change and new investment.



The following four goals encompass our collective global vision for the NRSA. These goals are the result of a series of public meetings, interaction with key stakeholders in the neighborhoods and from ongoing efforts focused on meeting with neighborhood councils and civic associations to better understand the needs of residents.

The office of Housing and Neighborhood Services funds four resident driven organizations within the NRSA. These CDBG sub-recipients are the primary source of consultation with NRSA residents. Typically these organizations conduct public meetings at least once a month to address neighborhood concerns and ongoing neighborhood initiatives. All of these organizations have dedicated staff that work daily with their respective communities to better understand and addr